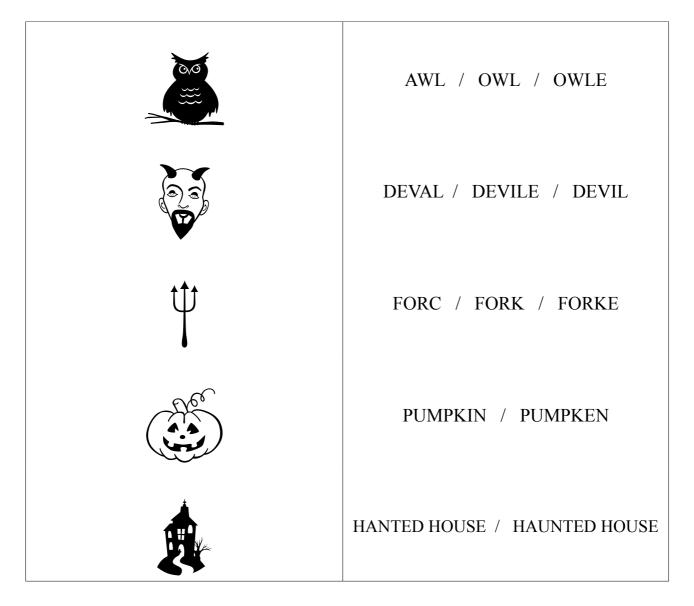

## **SPELLING ACTIVITIES**

Theme: "Halloween Words"

Name\_\_\_\_\_

Date\_\_/\_\_/

Directions: Circle the "Halloween" related words that is correctly spelled in each row below.

© Copyright Spelling Activities Org Website: <u>http://spellingactivities.org</u> For personal use only. Commercial use and duplication is prohibited. <u>Terms of Use</u>