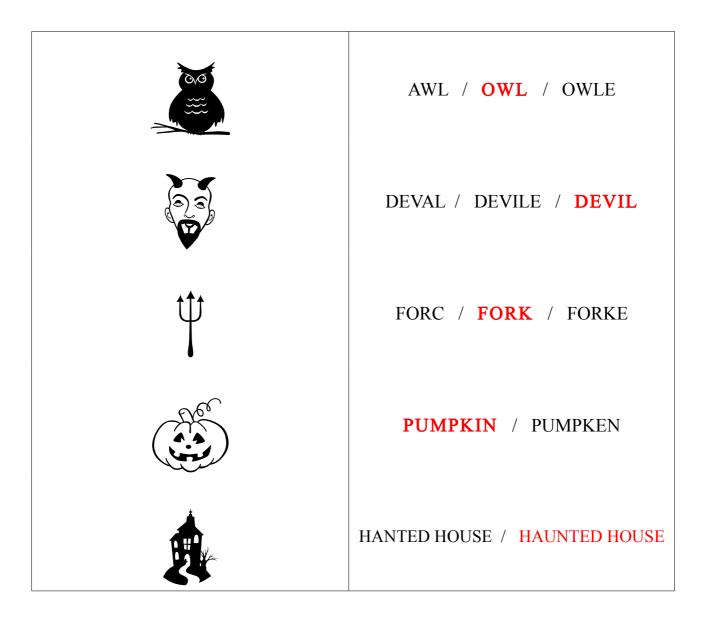

## **©**SPELLING ACTIVITIES

Answer sheet provided on page 2

Correctly spelled words are highlighted in red

Answer Sheet for: "Halloween Words"

© Copyright Spelling Activities Org Website: <u>http://spellingactivities.org</u> For personal use only. Commercial use and duplication is prohibited. <u>Terms of Use</u>